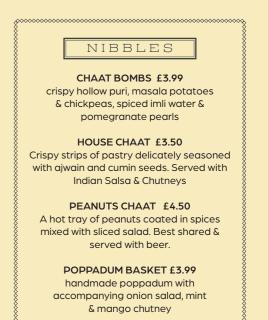

y basmati rice.

BIRYANI

tangy and aromatic pickle spices.

Nepalese delicacy

LAMB 11.99

tomato & bell peppers in spicy

masala gravy.

**PRAWN 12.99** 

{All Gluten Free}

fresh garlic, ginger, tomato & fresh

blend of spices. A reflection of

puniab on a plate

CHICKEN 10.50

#### BIGGER BITES

TAWA SALMON FILLET 13.99 Salmon fillet encrusted with a blend of unique pounded spices, cooked on a griddle then served on a bed of sweet potato mash.

#### HAKKA NOODLES

Stir-fried thick noodles cooked with ginger, garlic, soya sauce, spring onion, green chilly and flavoured with Himalayan spices ( Chicken 7.50 ) ( Vegan 7.50 )

#### LOADED NAAN

Naan loaded with cheese, Indian chutney & coriander; Indian Streey Food gone gourmet Side of Masala Chips (Chicken Tikka 8.99) (Paneer Tikka 8.99)





In 1580, sailor Sir Francis Drake circumnavigated the earth in search of something rather precious. His expeditions paid him handsomely. For, he did not just return with sterling silver and glittering gems, but sacks full of exotic spices.

A 'treasure' so valuable that it helped pay the entire national debt and in return Queen Elizabeth knighted Drake.

1580 is a family run restaurant since 2021.

If you have any food allergies or dietary requirements please let us know. **Vegan menu available**.

We make every effort to avoid cross-contamination, but sadly can't guarantee dishes and drinks are allergen-free. Allergen information can be found on 1580.co.uk/allergen-guide.

D - Dairy | G - Gluten Free | vg - Vegan



PRE-BOOK OUR BOTTOMLESS TAPAS FOR £35.99 PER PERSON

(INCLUDES 3 TAPA