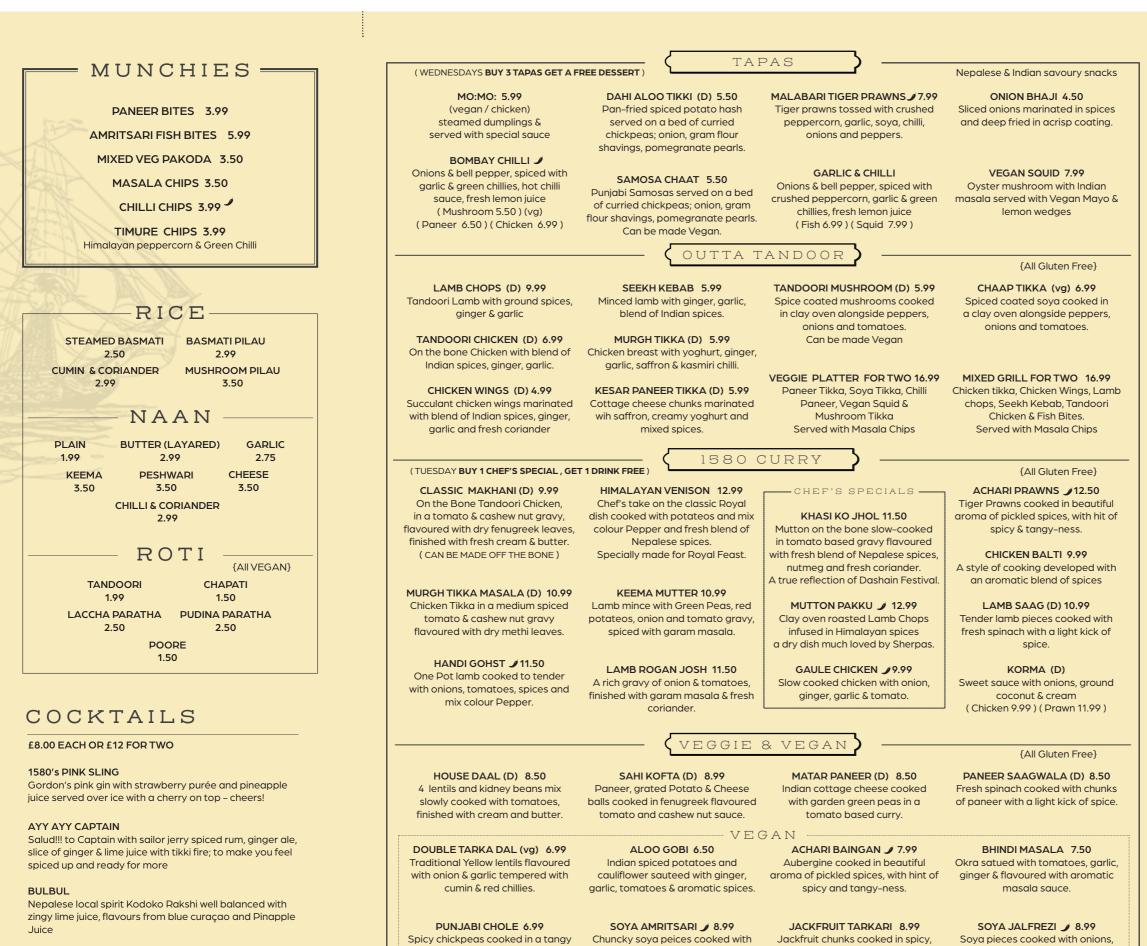

# COCKTAILS

2 for £12 or £8 each

CRAFTED

jerry spiced rum, ginger ale, slice

of ginger & lime juice with tikki fire; to make you feel spiced up

Nepalese local spirit Kodoko

lime juice, flavours from blue

curaçao and Pinapple Juice

Rakshi well balanced with zingy

Malabu rum, Archers & Lychee all shaken up with coconut cream & vanilla, inspired by the

milk river (Dudh Koshi) draining

the Everest Regions. A Perfect Treat

Vodka, melon liqueur, blue

1580's Pink Sling

Gordon's pink ain with

strawberry purée and

curaçao & Pinapple. inspired by the tales of Nepal's hippie era.

pineapple juice served over ice

with a cherry on top - cheers!

**Freak Street** 

ayy! ayy! captain Salud!!! to Captain with sailor

and ready for more

**Bulbul** 

Milky Flow